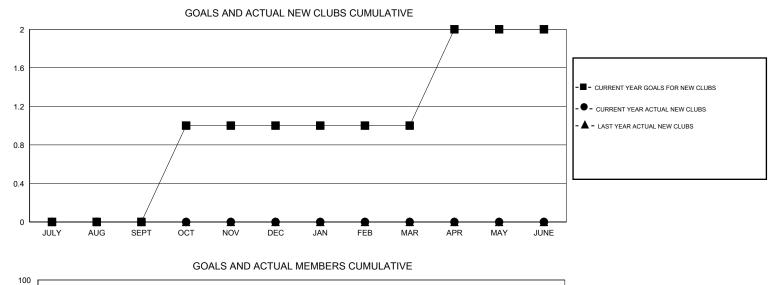

## LOCATION SOUTH CAROLINA

GMT CA 1

| Clubs                 |                  |           |                  |                  | Members               |                    |                                     |                    |                  |
|-----------------------|------------------|-----------|------------------|------------------|-----------------------|--------------------|-------------------------------------|--------------------|------------------|
| RESULTS FOR 2015-2016 |                  |           |                  |                  | RESULTS FOR 2015-2016 |                    |                                     |                    |                  |
| QUARTER               | NEW CLUB<br>GOAL | NEW CLUBS | DROPPED<br>CLUBS | NET<br>GAIN/LOSS | QUARTER               | NEW MEMBER<br>GOAL | CHARTER AND<br>NEW MEMBERS<br>ADDED | DROPPED<br>MEMBERS | NET<br>GAIN/LOSS |
| JULY/AUG/SEPT         | 0                | 0         | 0                | 0                | JULY/AUG/SEPT         | 10                 | 14                                  | 10                 | 4                |
| OCT/NOV/DEC           | 1                | 0         | 0                | 0                | OCT/NOV/DEC           | 35                 | 0                                   | 0                  | 0                |
| JAN/FEB/MAR           | 0                | 0         | 0                | 0                | JAN/FEB/MAR           | 10                 | 0                                   | 0                  | 0                |
| APR/MAY/JUNE          | 1                | 0         | 0                | 0                | APR/MAY/JUNE          | 35                 | 0                                   | 0                  | 0                |