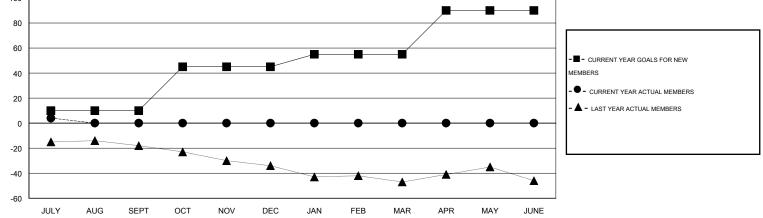

## LOCATION SOUTH CAROLINA

GMT CA 1

| Clubs                 |                  |           |                  |                  | Members               |                    |                                     |                    |                  |
|-----------------------|------------------|-----------|------------------|------------------|-----------------------|--------------------|-------------------------------------|--------------------|------------------|
| RESULTS FOR 2015-2016 |                  |           |                  |                  | RESULTS FOR 2015-2016 |                    |                                     |                    |                  |
| QUARTER               | NEW CLUB<br>GOAL | NEW CLUBS | DROPPED<br>CLUBS | NET<br>GAIN/LOSS | QUARTER               | NEW MEMBER<br>GOAL | CHARTER AND<br>NEW MEMBERS<br>ADDED | DROPPED<br>MEMBERS | NET<br>GAIN/LOSS |
| JULY/AUG/SEPT         | 0                | 0         | 0                | 0                | JULY/AUG/SEPT         | 10                 | 14                                  | 10                 | 4                |
| OCT/NOV/DEC           | 1                | 0         | 0                | 0                | OCT/NOV/DEC           | 35                 | 0                                   | 0                  | 0                |
| JAN/FEB/MAR           | 0                | 0         | 0                | 0                | JAN/FEB/MAR           | 10                 | 0                                   | 0                  | 0                |
| APR/MAY/JUNE          | 1                | 0         | 0                | 0                | APR/MAY/JUNE          | 35                 | 0                                   | 0                  | 0                |